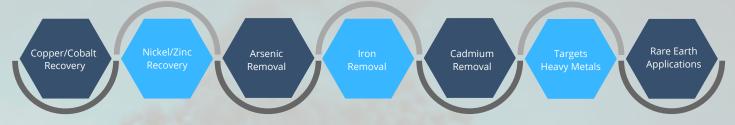

# AlphaSelect Ion Exchange Resins

Unique range of Advanced Ion Exchange resins that enable mining operations and metal processors to improve sustainability, value recovery and environmental compliance.

Unique benefits provided by the silica composite AlphaSelect resins include:

- High Selectivity: recovery of specific metal ions from low quality, mixed ion streams.
- Robustness: High mechanical strength as resins do not swell / shrink.
- Small footprint: Small beds due to high utilisation & kinetics.
- Easy onward processing: High purity & concentration product stream.
- Extended Resin Lifespan: Highly resistant to contaminants.