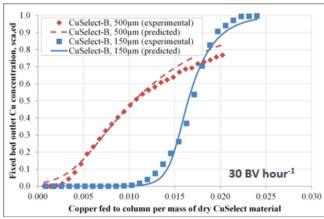

#### **COPPER SELECT**

- A PROCESS FOR THE SELECTIVE RECOVERY OF COPPER IN PRESENCE OF FE AND OTHER CONTAMINANTS, E.G. COPPER MINING (SX RAFFINATE TREATMENT OR EW BLEED), ACID MINE DRAINAGE, INDUSTRIAL WASTE EFFLUENTS
- CUSELECT MATERIAL OPTIMISED TO DELIVER RAPID KINETICS REQUIRED TO TREAT HIGH FEED FLOW RATES AND RECOVERY > 99.9% OF CU

#### **KEY RESULTS**

- CUSELECT AVAILABLE IN VARIOUS SIZES, E.G. 500MM AND 150MM
- HIGH PH TOLERANCE. AS LOW AS PH 1. OPTIMUM PERFORMANCE AT PH 2
- >90% MATERIAL UTILISATION ACHIEVABLE EVEN AT 30 BV HOUR-1