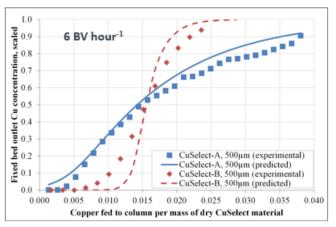

#### **KEY RESULTS**

- CUSELECT AVAILABLE IN VARIOUS SIZES, E.G. 500MM AND 150MM
- HIGH PH TOLERANCE. AS LOW AS PH 1. OPTIMUM PERFORMANCE AT PH 2
- >90% MATERIAL UTILISATION ACHIEVABLE EVEN AT 30 BV HOUR-1