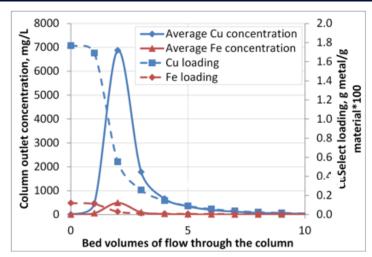

#### **KEY RESULTS**

- SHARP ELUTION PROFILE, RESULTS IN HIGH CONCENTRATION CU AT HIGH PURITY (>95% PURE)
- FULL STRIP COMPLETE
  WITHIN 10 BED VOLUMES