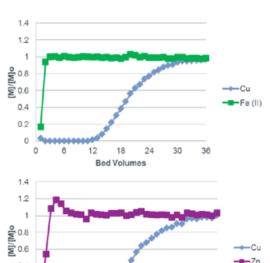

#### **COPPER SELECT**

- A PROCESS FOR THE SELECTIVE RECOVERY OF COPPER IN PRESENCE OF FE AND OTHER CONTAMINANTS, E.G. COPPER MINING (SX RAFFINATE TREATMENT OR EW BLEED), ACID MINE DRAINAGE, INDUSTRIAL WASTE EFFLUENTS
- CUSELECT MATERIAL OPTIMISED TO DELIVER RAPID KINETICS REQUIRED TO TREAT HIGH FEED FLOW RATES AND RECOVERY > 99.9% OF CU

#### **KEY RESULTS**

- CUSELECT AVAILABLE IN VARIOUS SIZES, E.G. 500MM AND 150MM
- HIGH PH TOLERANCE. AS LOW AS PH 1. OPTIMUM PERFORMANCE AT PH 2
- >90% MATERIAL UTILISATION ACHIEVABLE EVEN AT 30 BV HOUR-1