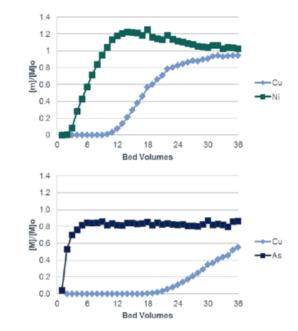

#### **COPPER SELECT**

- A PROCESS FOR THE SELECTIVE RECOVERY OF COPPER IN PRESENCE OF FE AND OTHER CONTAMINANTS, E.G. COPPER MINING (SX RAFFINATE TREATMENT OR EW BLEED), ACID MINE DRAINAGE, INDUSTRIAL WASTE EFFLUENTS
- CUSELECT MATERIAL OPTIMISED TO DELIVER RAPID KINETICS REQUIRED TO TREAT HIGH FEED FLOW RATES AND RECOVERY > 99.9% OF CU

#### **KEY RESULTS**

- CUSELECT AVAILABLE IN VARIOUS SIZES, E.G. 500MM AND 150MM
- HIGH PH TOLERANCE. AS LOW AS PH 1. OPTIMUM PERFORMANCE AT PH 2
- >90% MATERIAL UTILISATION ACHIEVABLE EVEN AT 30 BV HOUR-1