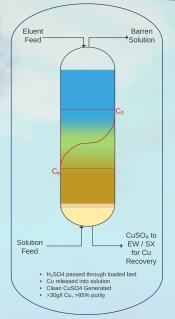

#### **COPPER SELECT**

- A PROCESS FOR THE SELECTIVE RECOVERY OF COPPER IN PRESENCE OF FE AND OTHER CONTAMINANTS, E.G. COPPER MINING (SX RAFFINATE TREATMENT OR EW BLEED), ACID MINE DRAINAGE, INDUSTRIAL WASTE EFFLUENTS
- CUSELECT MATERIAL OPTIMISED TO DELIVER RAPID KINETICS REQUIRED TO TREAT HIGH FEED FLOW RATES AND RECOVERY > 99.9% OF CU

#### **KEY RESULTS**

- CUSELECT AVAILABLE IN VARIOUS SIZES, E.G. 500MM AND 150MM
- HIGH PH TOLERANCE. AS LOW AS PH 1. OPTIMUM PERFORMANCE AT PH 2
- >90% MATERIAL UTILISATION ACHIEVABLE EVEN AT 30 BV HOUR-1

#### **KEY RESULTS**

- SHARP ELUTION PROFILE, RESULTS IN HIGH CONCENTRATION CU AT HIGH PURITY (>95% PURE)
- FULL STRIP COMPLETE
  WITHIN 10 BED VOLUMES